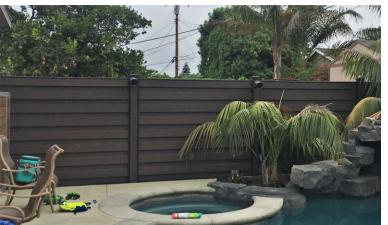

## Why Choose Trex® Fencing for Your Pool

- » World Class Brand
- » Full Privacy
- » Same Look on Both Sides
- » Adaptable to 12' tall
- » No Rot, Low-Maintenance
- » High Durability
- » Vertical or Horizontal
- » Pre-Built Gates
- » Stunning, Natural Look
- » "Green" Product