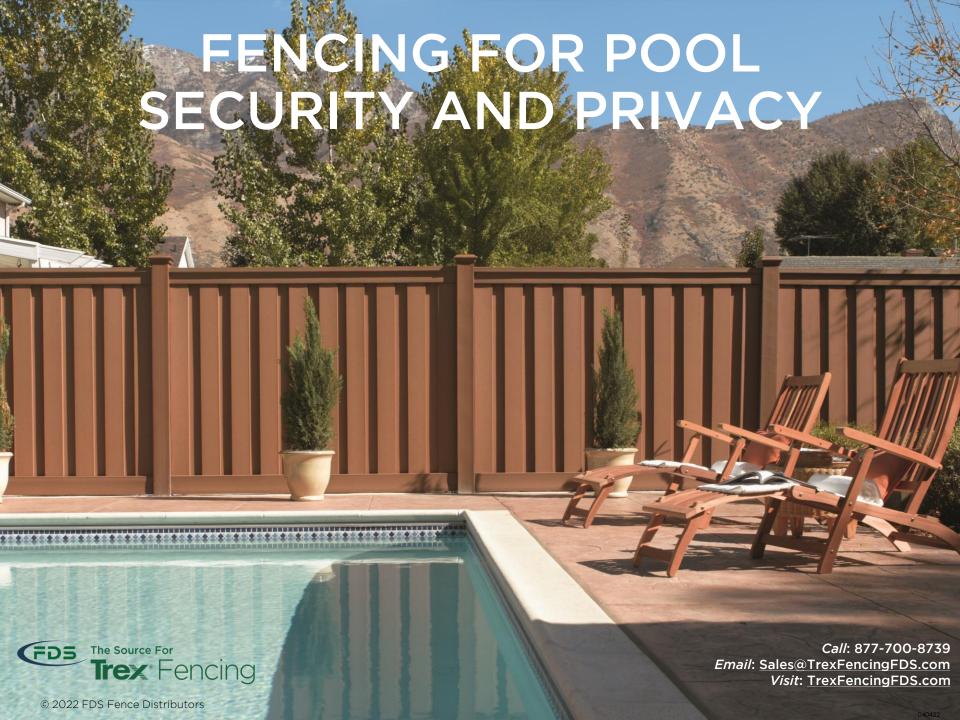

## TREX FENCING IS IDEAL FOR POOL ENCLOSURES

Protect your backyard with Trex® Fencing, the leading composite fence. Trex offers full **privacy**, a striking **design**, and virtually **no maintenance**. **Call us today** to request more information including pricing and availability: 877-700-8739.

## Why Choose Trex® Fencing for Your Pool

- » World Class Brand
- » Full Privacy
- » Same Look on Both Sides
- » Adaptable to 12' tall
- » No Rot, Low-Maintenance
- » High Durability
- » Vertical or Horizontal
- » Pre-Built Gates
- » Stunning, Natural Look
- » "Green" Product