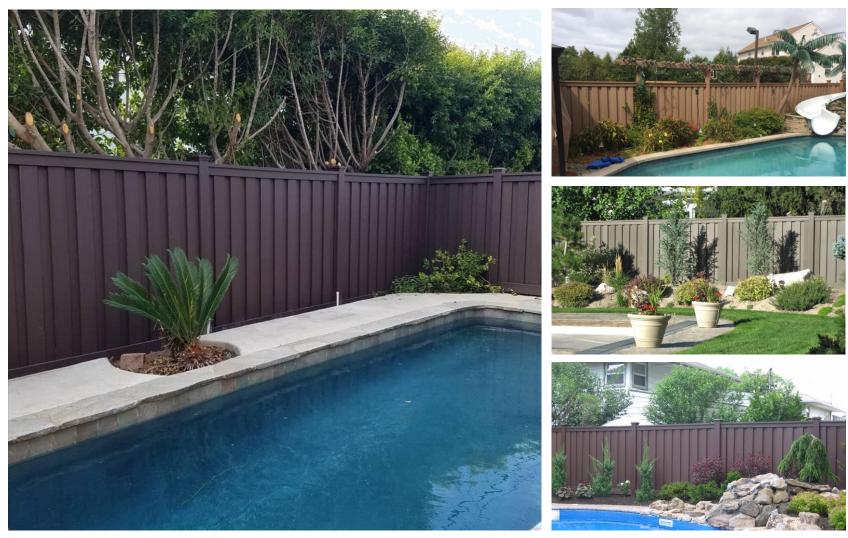

## Why Choose Trex® Fencing for Your Pool

- » World Class Brand
- » Full Privacy
- » Same Look on Both Sides
- » Adaptable to 12' tall
- » No Rot, Low-Maintenance
- » High Durability
- » Vertical or Horizontal
- » Pre-Built Gates
- » Stunning, Natural Look
- » "Green" Product