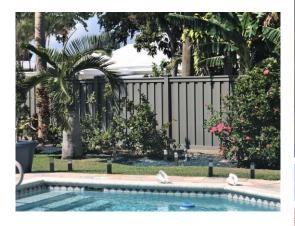

## Why Choose Trex® Fencing for Your Pool

- » World Class Brand
- » Full Privacy
- » Same Look on Both Sides
- » Adaptable to 12' tall
- » No Rot, Low-Maintenance
- » High Durability
- » Vertical or Horizontal
- » Pre-Built Gates
- » Stunning, Natural Look
- » "Green" Product