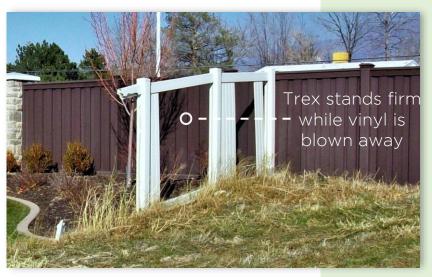

#### **COMPARED TO VINYL**

Non-reflective surface, more durable (longer life), richer colors, components are 2-4x thicker, eco-friendly.

#### *The* TREX UPGRADE

## BEFORE & AFTER What a Difference!