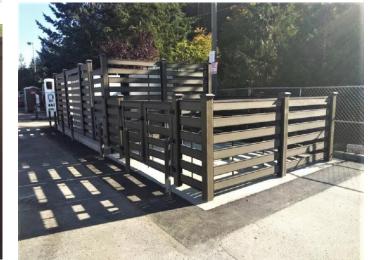

### Get CREATIVE with TREX FENCING

Adapt Trex components or combine them with other materials to create your own amazing designs.