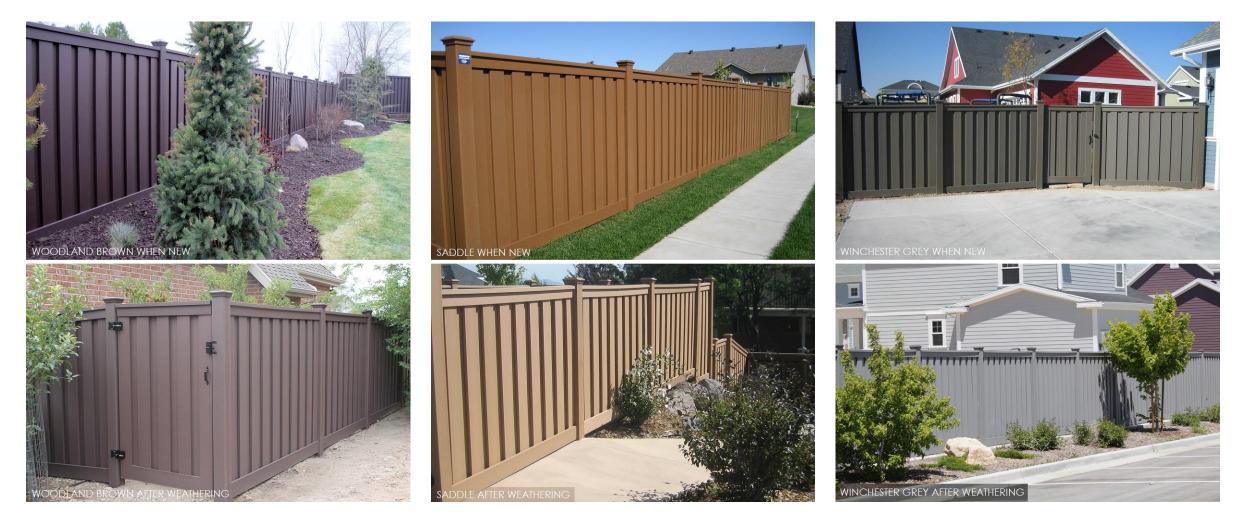

# Trex Fence Colors

Color Your World with Rich, Natural Hues that Complement any Landscape

# **Trex Fence** *Colors*

- Fades from dark tan to light tan.
- Popular on properties with earth tones.
- Resembles a natural stain on a wood fence.

- Fades from taupe-grey to light grey.
- Popular in combination with white or black accents.
- Complements brick or masonry, and modern urban design.

- Fades very little from chocolate brown to dark brown.
- Popular as a contrast to lighter colors.
- Performs better than other dark colored materials.

The weathering process. As sunlight interacts with plastic, it will cause the surface to lighten. Trex compensates for this natural phenomenon by over-pigmenting its material during production. This allows the composite to weather to a lighter value over a short period of time. This is a limited transition. Trex will retain color throughout its life.