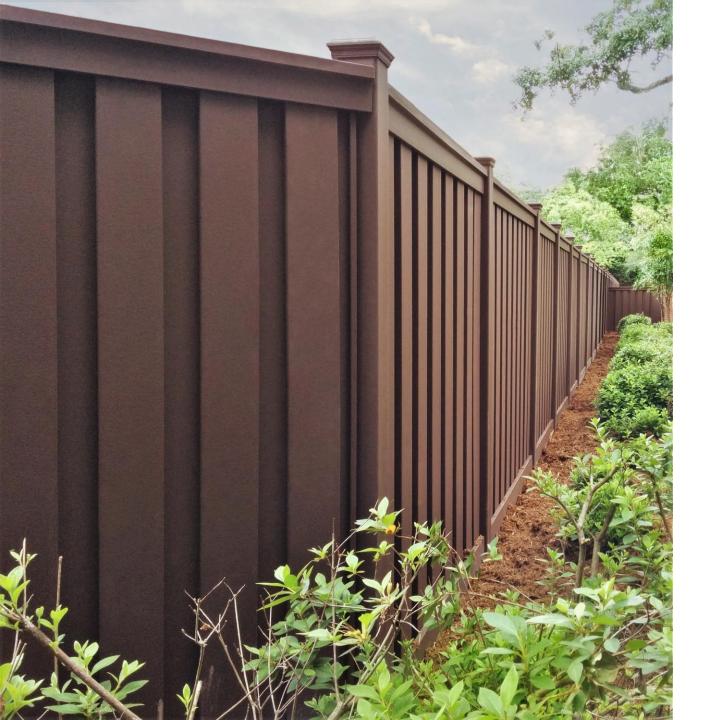

- Fades very little from chocolate brown to dark brown.
- Popular as a contrast to lighter colors.
- Performs better than other dark colored materials.

The weathering process. As sunlight interacts with plastic, it will cause the surface to lighten. Trex compensates for this natural phenomenon by over-pigmenting its material during production. This allows the composite to weather to a lighter value over a short period of time. This is a limited transition. Trex will retain color throughout its life.