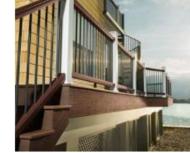

# **Trex Fencing** Advantages

#### *The* TREX UPGRADE

## BEFORE & AFTER What a Difference!

### The Universal TREX FENCE POST

Upgrade wood or metal posts to versatile Trex composite posts. Trex offers higher durability, longevity, and a distinct look to add interest to traditional fencing.