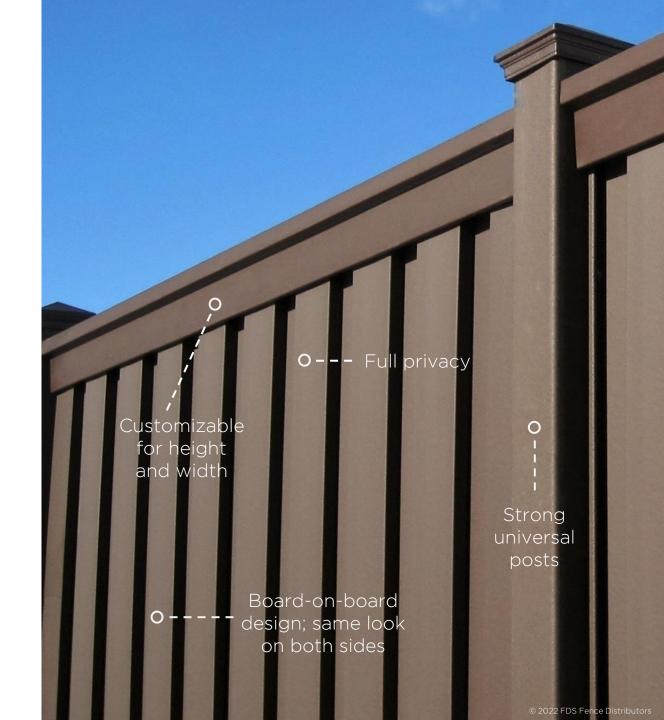

#### STYLE

- » 3 rich, natural colors
- » Neighbor-friendly, board-on-board design
- » Same look both sides
- » Adaptable for slopes
- » Heights up to 12 feet tall
- » Customizable for various applications

#### STRENGTH

- » 25-year residential / 10-year commercial warranties
- » Won't rot, split, splinter, or get damaged by insects
- » Withstands hurricane-force winds

#### SERENITY

- » Completely private interlocking pickets
- » Never needs painting or staining
- » Installs quickly and easily