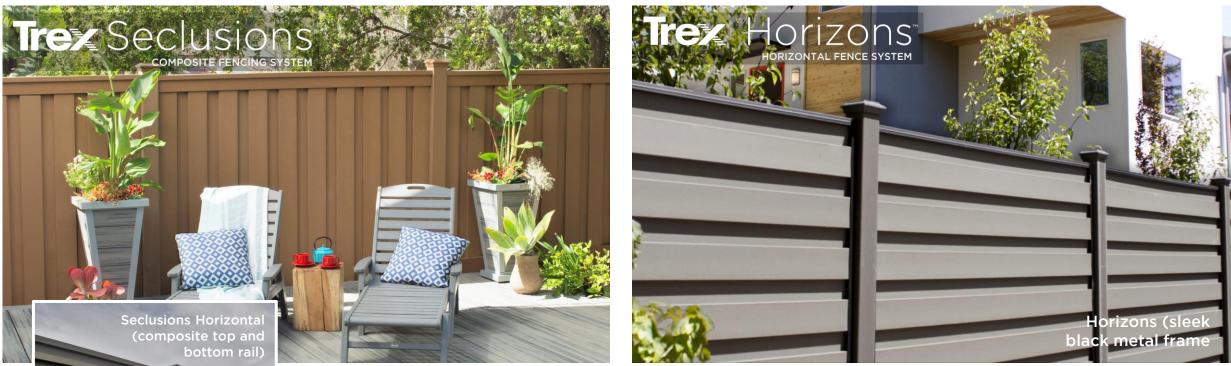

### FENCING with STYLE

#### THE CLASSIC LINES OF **SECLUSIONS**. THE CONTEMPORARY DESIGN OF **HORIZONS**.

**Endless applications:** HOA perimeter fencing | Backyard fencing | Pool enclosures | Multi-family patio/deck screens | Trash & utility enclosures

#### PRIVACY REDEFINED

Who says privacy fences need to look utilitarian? With Trex, form and function meet for a beautiful design that also protects your backyard spaces.

#### SECLUSIONS

#### HORIZONS

rexe

SECLUSIONS HORIZONTAL Watch **testimonial** and **installation** videos at TrexFencingFDS.com/videos