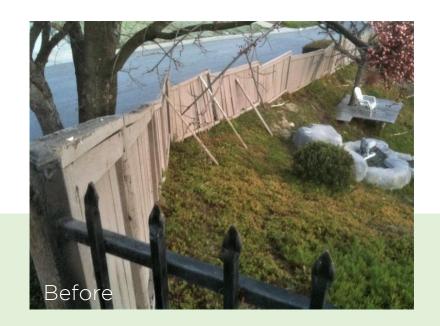

allows the composite to weather to a lighter value over a short period of time. This is a limited transition. Trex will retain color throughout its life.

# **Trex Fencing** Advantages

#### COMPARED TO WOOD

No painting or staining; resists insect damage and will not rot, warp, or splinter; more durable (longer life expectancy).

#### **COMPARED TO VINYL**

Non-reflective surface, more durable (longer life), richer colors, components are 2-4x thicker, eco-friendly.

#### **COMPARED TO MASONRY**

More natural-looking and less expensive, less impact on landscaping during installation

#### **COMPARED TO OTHER COMPOSITES**

Strongest material, internal wood post supports not required, neighbor-friendly design, proven brand





#### *The* TREX UPGRADE

## BEFORE & AFTER What a Difference!











### The Universal TREX FENCE POST

Upgrade wood or metal posts to versatile Trex composite posts. Trex offers higher durability, longevity, and a distinct look to add interest to traditional fencing.



### Get CREATIVE with TREX FENCING







Adapt Trex components or combine them with other materials to create your own amazing designs.







### **TECHNICAL RESOURCES**

Access our website for technical information:

TrexFencingFDS.com/Resources/

- » Wind Load, Acoustical, Stress Testing
- » Architectural Drawings / Dimensional Data
- » American Society for Testing and Materials (ASTM)
- » Engineered Master Plan Sheets (MPS)
- » Material Safety Data Sheet (MSDS)
- » Warranty: Residential & Commercial
- » Installation Guidelines







#### SECLUSIONS



#### HORIZONS



rexe