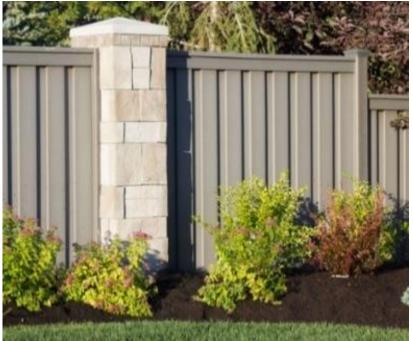

### The Universal TREX FENCE POST

Upgrade wood or metal posts to versatile Trex composite posts. Trex offers higher durability, longevity, and a distinct look to add interest to traditional fencing.

### Get CREATIVE with TREX FENCING

Adapt Trex components or combine them with other materials to create your own amazing designs.