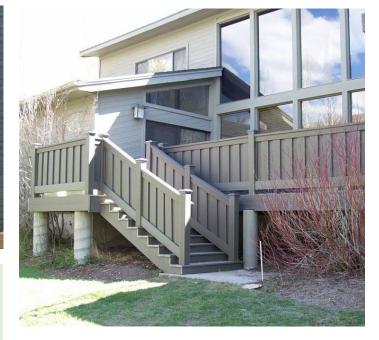

### The Universal TREX FENCE POST

Upgrade wood or metal posts to versatile Trex composite posts. Trex offers higher durability, longevity, and a distinct look to add interest to traditional fencing.

### Get CREATIVE with TREX FENCING

Adapt Trex components or combine them with other materials to create your own amazing designs.