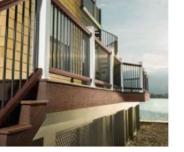

# **Trex Fencing** Advantages

#### *The* TREX UPGRADE

## BEFORE & AFTER What a Difference!

### The Universal TREX FENCE POST

Upgrade wood or metal posts to versatile Trex composite posts. Trex offers higher durability, longevity, and a distinct look to add interest to traditional fencing.