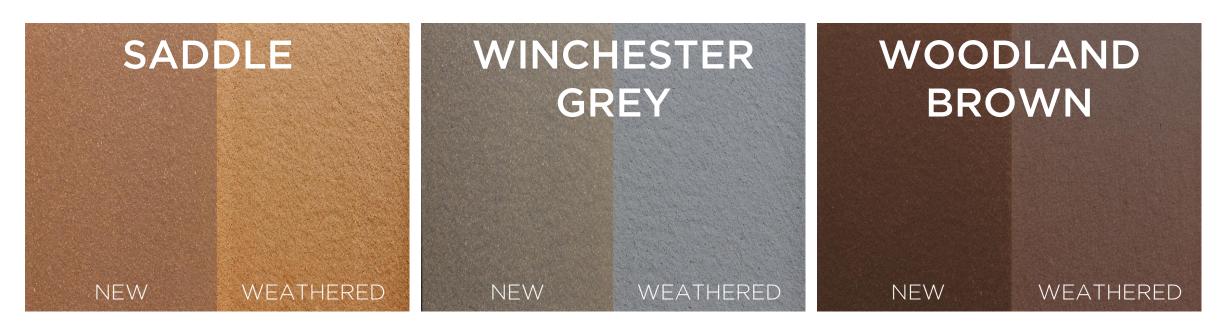

# **Trex Fence** *Colors*

- Fades from dark tan to light tan.
- Popular on properties with earth tones.
- Resembles a natural stain on a wood fence.

- Fades from taupe-grey to light grey.
- Popular in combination with white or black accents.
- Complements brick or masonry, and modern urban design.

- Fades very little from chocolate brown to dark brown.
- Popular as a contrast to lighter colors.
- Performs better than other dark colored materials.

The weathering process. As sunlight interacts with plastic, it will cause the surface to lighten. Trex compensates for this natural phenomenon by over-pigmenting its material during production. This allows the composite to weather to a lighter value over a short period of time. This is a limited transition. Trex will retain color throughout its life.