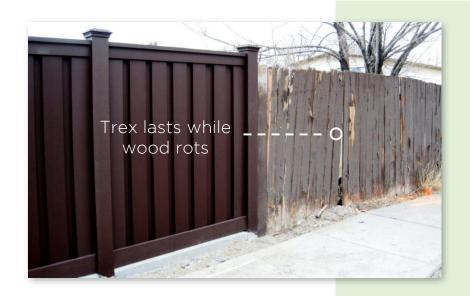

#### COMPARED TO WOOD

No painting or staining; resists insect damage and will not rot, warp, or splinter; more durable (longer life expectancy).

#### *The* TREX UPGRADE

## BEFORE & AFTER What a Difference!