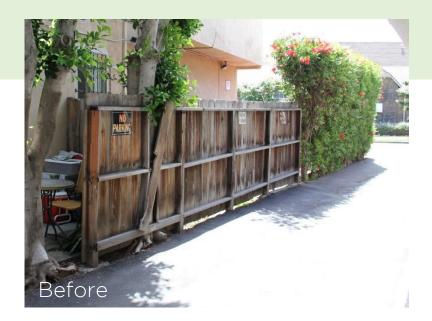

llows the composite to weather to a lighter value over a short period of time. This is a limited transition. Trex will retain color throughout its life.

# **Trex Fencing** Advantages

#### COMPARED TO WOOD

No painting or staining; resists insect damage and will not rot, warp, or splinter; more durable (longer life expectancy).

#### **COMPARED TO VINYL**

Non-reflective surface, more durable (longer life), richer colors, components are 2-4x thicker, eco-friendly.

#### **COMPARED TO MASONRY**

More natural-looking and less expensive, less impact on landscaping during installation

#### **COMPARED TO OTHER COMPOSITES**

Strongest material, internal wood post supports not required, neighbor-friendly design, proven brand





#### *The* TREX UPGRADE

## BEFORE & AFTER What a Difference!











### The Universal TREX FENCE POST

Upgrade wood or metal posts to versatile Trex composite posts. Trex offers higher durability, longevity, and a distinct look to add interest to traditional fencing.



### Get CREATIVE with TREX FENCING







Adapt Trex components or combine them with other materials to create your own amazing designs.







### **TECHNICAL RESOURCES**

Access our website for technical information:

TrexFencingFDS.com/Resources/

- » Wind Load, Acoustical, Stress Testing
- » Architectural Drawings / Dimensional Data
- » American Society for Testing and Materials (ASTM)
- » Engineered Master Plan Sheets (MPS)
- » Material Safety Data Sheet (MSDS)
- » Warranty: Residential & Commercial
- » Installation Guidelines







#### SECLUSIONS



#### HORIZONS



rexe

SE