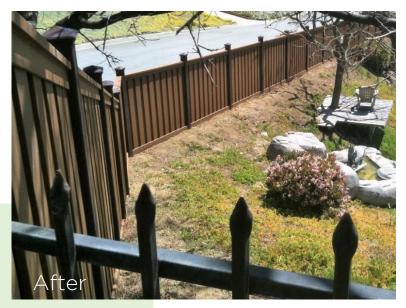

ows the composite to weather to a lighter value over a short period of time. This is a limited transition. Trex will retain color throughout its life.

# **Trex Fencing** Advantages

#### COMPARED TO WOOD

No painting or staining; resists insect damage and will not rot, warp, or splinter; more durable (longer life expectancy).

#### **COMPARED TO VINYL**

Non-reflective surface, more durable (longer life), richer colors, components are 2-4x thicker, eco-friendly.

#### **COMPARED TO MASONRY**

More natural-looking and less expensive, less impact on landscaping during installation

#### **COMPARED TO OTHER COMPOSITES**

Strongest material, internal wood post supports not required, neighbor-friendly design, proven brand





#### *The* TREX UPGRADE

## BEFORE & AFTER What a Difference!











### The Universal TREX FENCE POST

Upgrade wood or metal posts to versatile Trex composite posts. Trex offers higher durability, longevity, and a distinct look to add interest to traditional fencing.



### Get CREATIVE with TREX FENCING







Adapt Trex components or combine them with other materials to create your own amazing designs.







### **TECHNICAL RESOURCES**

Access our website for technical information:

TrexFencingFDS.com/Resources/

- » Wind Load, Acoustical, Stress Testing
- » Architectural Drawings / Dimensional Data
- » American Society for Testing and Materials (ASTM)
- » Engineered Master Plan Sheets (MPS)
- » Material Safety Data Sheet (MSDS)
- » Warranty: Residential & Commercial
- » Installation Guidelines







#### SECLUSIONS



#### HORIZONS



rexe

SECL