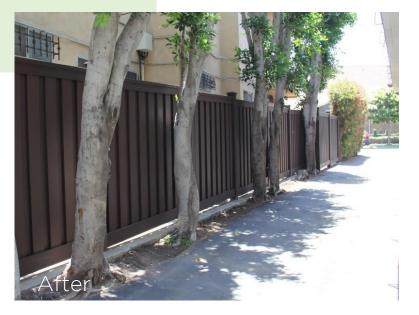

s the composite to weather to a lighter value over a short period of time. This is a limited transition. Trex will retain color throughout its life.

# **Trex Fencing** Advantages

#### COMPARED TO WOOD

No painting or staining; resists insect damage and will not rot, warp, or splinter; more durable (longer life expectancy).

#### **COMPARED TO VINYL**

Non-reflective surface, more durable (longer life), richer colors, components are 2-4x thicker, eco-friendly.

#### **COMPARED TO MASONRY**

More natural-looking and less expensive, less impact on landscaping during installation

#### **COMPARED TO OTHER COMPOSITES**

Strongest material, internal wood post supports not required, neighbor-friendly design, proven brand





#### *The* TREX UPGRADE

## BEFORE & AFTER What a Difference!











### The Universal TREX FENCE POST

Upgrade wood or metal posts to versatile Trex composite posts. Trex offers higher durability, longevity, and a distinct look to add interest to traditional fencing.



### Get CREATIVE with TREX FENCING







Adapt Trex components or combine them with other materials to create your own amazing designs.







### **TECHNICAL RESOURCES**

Access our website for technical information:

TrexFencingFDS.com/Resources/

- » Wind Load, Acoustical, Stress Testing
- » Architectural Drawings / Dimensional Data
- » American Society for Testing and Materials (ASTM)
- » Engineered Master Plan Sheets (MPS)
- » Material Safety Data Sheet (MSDS)
- » Warranty: Residential & Commercial
- » Installation Guidelines







#### SECLUSIONS



#### HORIZONS



rexe

SECLUS