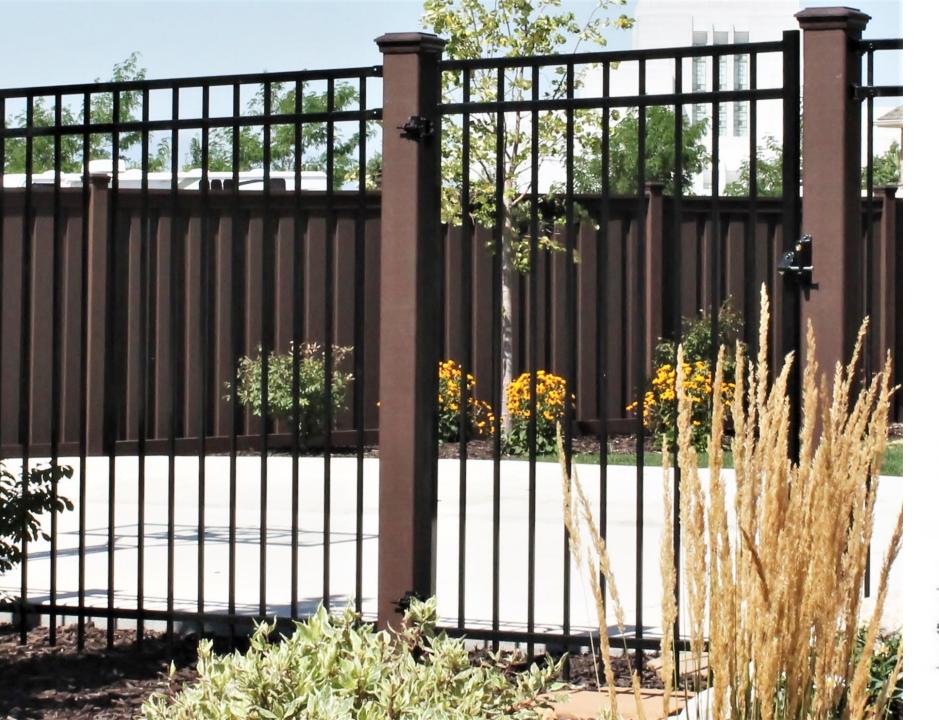

#### STYLE

- » 3 rich, natural colors
- » Neighbor-friendly, board-on-board design
- » Same look both sides
- » Adaptable for slopes
- » Heights up to 12 feet tall
- » Customizable for various applications

#### STRENGTH

- » 25-year residential / 10-year commercial warranties
- » Won't rot, split, splinter, or get damaged by insects
- » Withstands hurricane-force winds

#### SERENITY

- » Completely private interlocking pickets
- » Never needs painting or staining
- » Installs quickly and easily

- Fades very little from chocolate brown to dark brown.
- Popular as a contrast to lighter colors.
- Performs better than other dark colored materials.

The weathering process. As sunlight interacts with plastic, it will cause the surface to lighten. Trex compensates for this natural phenomenon by over-pigmenting its material during production. This allows the composite to weather to a lighter value over a short period of time. This is a limited transition. Trex will retain color throughout its life.