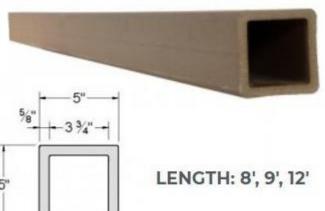

### The Universal TREX FENCE POST

Upgrade wood or metal posts to versatile Trex composite posts. Trex offers higher durability, longevity, and a distinct look to add interest to traditional fencing.

### **TECHNICAL RESOURCES**

Access our website for technical information:

TrexFencingFDS.com/Resources/

- » Wind Load, Acoustical, Stress Testing
- » Architectural Drawings / Dimensional Data
- » American Society for Testing and Materials (ASTM)
- » Engineered Master Plan Sheets (MPS)
- » Material Safety Data Sheet (MSDS)
- » Warranty: Residential & Commercial
- » Installation Guidelines