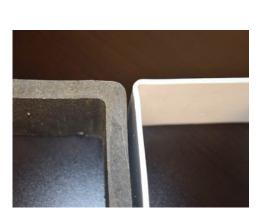

### Why is TREX FENCING a superior choice to other composites?

- Interlocking pickets prevent gaps and warping
- Does not need inserts or supports
- Is a full composite system
- Has a high wind load capacity on 8' centers

The Trex interlocking picket system eliminates gaps. Other products use butted or tongue & groove boards, which reduces privacy and destabilizes the fence as the material expands and contracts.

OTHER COMPOSITES

TREX FENCING