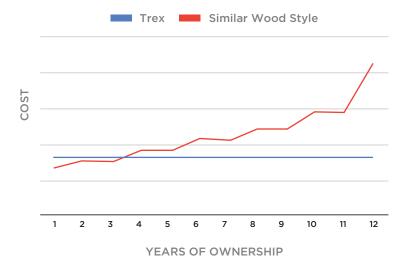

### Why is TREX FENCING a better value than wood over time?

- Won't rot, warp or splinter
- Won't become food for termites
- Won't need seasonal painting, sealing or staining
- Has an industry-leading warranty

#### Trex Fencing vs. Comparable Wood Fence

With Trex, you will avoid