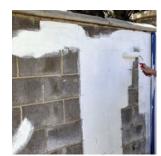

#### Costly repairs

Masonry is prone to cracking when the ground settles.
Repairing the wall often requires a complete rebuild.

With Trex, you will avoid