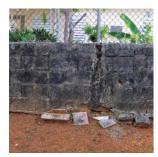

#### Costly repairs

Masonry is prone to cracking when the ground settles.
Repairing the wall often requires a complete rebuild.

With Trex, you will avoid