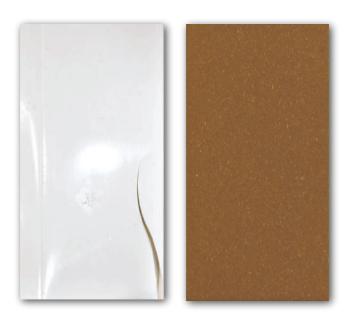

Thin or thick?

Trex composite contains up to 400% more mass than vinyl, significantly increasing its strength and durability.