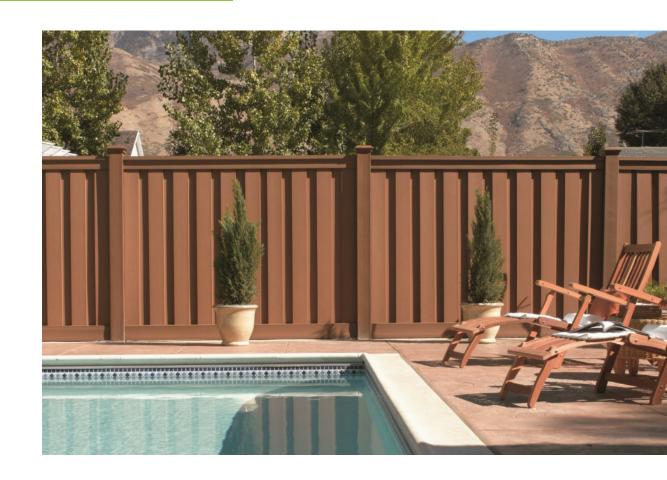

#### Look NATURAL

Beautify your yard with a picture-perfect fence.

Trex Fencing surrounds your outdoor living space with elegance, enhancing the look and feel of your property in a way that only natural tones and textures can.

### Look NATURAL

Trex Fencing is a beautiful, natural complement to your outdoor living space.

With Trex, you have the benefit of strength and durability without the heavy, unnatural look of a wall.