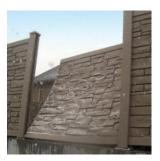

### Why is TREX FENCING a superior choice to masonry?

- Has the natural look of wood
- Does not need painting or plastering
- Does not settle or crack
- Does not need invasive installation

#### Costly repairs

Masonry is prone to cracking when the ground settles.
Repairing the wall often requires a complete rebuild.

With Trex, you will avoid

### Look NATURAL

Trex Fencing is a beautiful, natural complement to your outdoor living space.

With Trex, you have the benefit of strength and durability without the heavy, unnatural look of a wall.