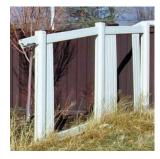

### Why is TREX FENCING a superior choice to other composites?

- Interlocking pickets prevent gaps and warping
- Does not need inserts or supports
- Is a full composite system
- Has a high wind load capacity on 8' centers

The Trex interlocking picket system eliminates gaps. Other products use butted or tongue & groove boards, which reduces privacy and destabilizes the fence as the material expands and contracts.