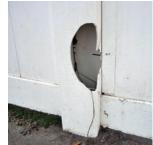

### Why is TREX FENCING a superior choice to vinyl?

- Won't become brittle or crack
- Won't blow out in high winds
- Is 4x thicker and more durable
- Has the natural look of wood
- Is environmentally sustainable