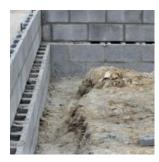

### Why is TREX FENCING a superior choice to masonry?

- Has the natural look of wood
- Does not need painting or plastering
- Does not settle or crack
- Does not need invasive installation

#### Costly repairs

Masonry is prone to cracking when the ground settles.
Repairing the wall often requires a complete rebuild.

With Trex, you will avoid