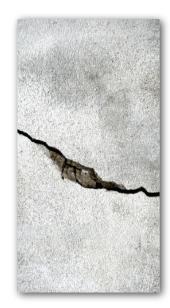

#### Costly repairs

Masonry is prone to cracking when the ground settles.
Repairing the wall often requires a complete rebuild.

With Trex, you will avoid