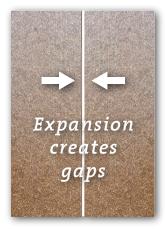

The Trex interlocking picket system eliminates gaps. Other products use butted or tongue & groove boards, which reduces privacy and destabilizes the fence as the material expands and contracts.