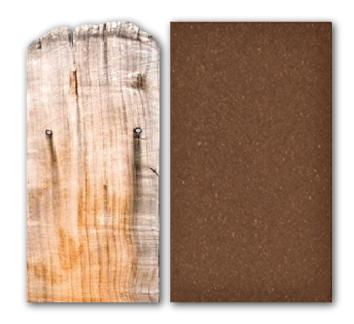

Thin or thick?

Trex composite contains up to 400% more mass than vinyl, significantly increasing its strength and durability.