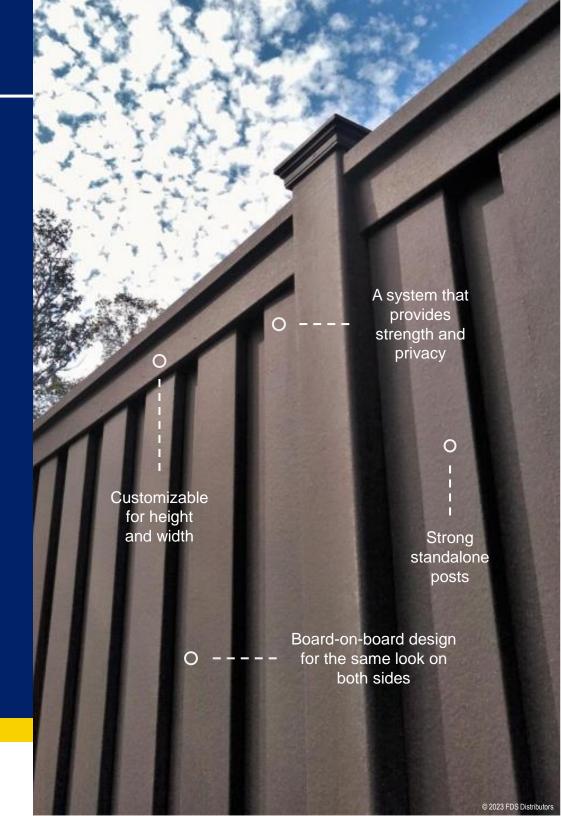

#### **STYLE**

- Showcases an elegant neighbor-friendly, board-onboard design (same look on both sides)
- Adapts to slopes and heights up to 12 feet
- Customizes for various applications (such as Trex posts with ornamental panels or lattice)

#### STRENGTH

- Protects with Trex's 25-year residential and 10-year commercial warranties
- Ends rotting, splitting, splintering, and termite damage
- Resists warping
- Withstands hurricane-force winds