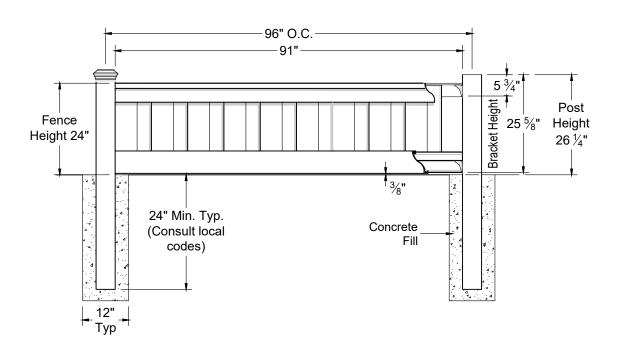

## Trex Seclusions

COMPOSITE FENCING SYSTEM

Fence Height: 2'

## NOTES:

- 1. INSTALLATION TO BE COMPLETED PER MANUFACTURER'S SPECIFICATIONS.
- REFER TO <u>TrexFencingFDS.com</u> FOR CONSTRUCTION DETAILS AND PRODUCT INFORMATION.
- 3. DRAWING NOT TO SCALE.

| COMPONENT               |                    |     | LENGTH |  |
|-------------------------|--------------------|-----|--------|--|
| Post Cap                | Pyramid Flat Crown | 1   | N/A    |  |
| Post                    | 5" x 5"            | .5  | 108"   |  |
| Top Rail                | ¶ 4" x 5"          | 1   | 91"    |  |
| Picket<br>(Cut to 19½") | உ 1" x 5 3/4"      | 6.3 | 67"    |  |