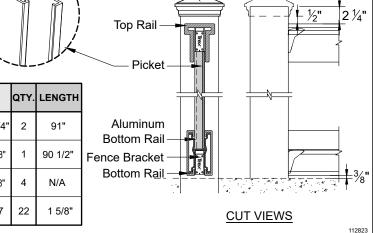

|   | COMPONENT               |                    |    | LENGTH  |
|---|-------------------------|--------------------|----|---------|
| 1 | Bottom Rail / Picket    | 1" x 5 3/4"        | 2  | 91"     |
| 1 | Aluminum Bottom<br>Rail | }{ 2 3/4" x 5 1/8" | 1  | 90 1/2" |
| ] | Fence Bracket           | 1 1/4" x 3 1/8"    | 4  | N/A     |
|   | Ext. Wood Screw         | <b>├</b> #7        | 22 | 1 5/8"  |