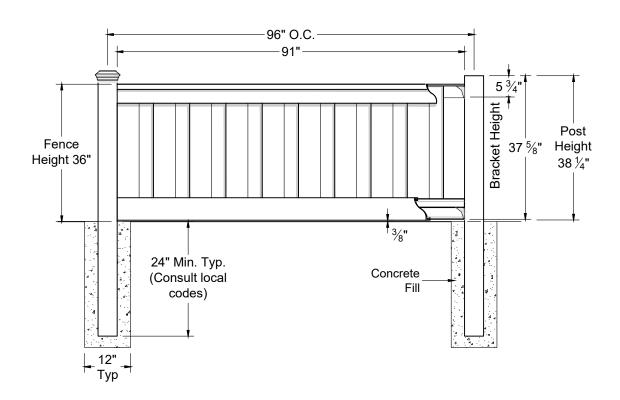

## Trex Seclusions COMPOSITE FENCING SYSTEM

Fence Height: 3'

## NOTES:

- 1. INSTALLATION TO BE COMPLETED PER MANUFACTURER'S SPECIFICATIONS.
- 2. REFER TO <u>TrexFencingFDS.com</u> FOR CONSTRUCTION DETAILS AND PRODUCT INFORMATION.
- 3. DRAWING NOT TO SCALE.

| COMPONENT               |                    |     | LENGTH |  |
|-------------------------|--------------------|-----|--------|--|
| Post Cap                | Pyramid Flat Crown | 1   | N/A    |  |
| Post                    | 5" x 5"            | .5  | 144"   |  |
| Top Rail                | ¶ 4" x 5"          | 1   | 91"    |  |
| Picket<br>(Cut to 31½") | 1" x 5 3/4"        | 9.5 | 67"    |  |