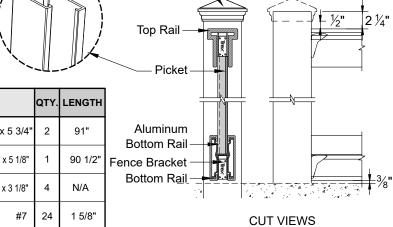

## NOTES:

- 1. INSTALLATION TO BE COMPLETED PER MANUFACTURER'S SPECIFICATIONS.
- 2. REFER TO <u>TrexFencingFDS.com</u> FOR CONSTRUCTION DETAILS AND PRODUCT INFORMATION.
- 3. DRAWING NOT TO SCALE.

| COMPONENT               |                    |     | LENGTH |  |
|-------------------------|--------------------|-----|--------|--|
| Post Cap                | Pyramid Flat Crown | 1   | N/A    |  |
| Post                    | 5" x 5"            | .5  | 144"   |  |
| Top Rail                | ¶ 4" x 5"          | 1   | 91"    |  |
| Picket<br>(Cut to 31½") | 1" x 5 3/4"        | 9.5 | 67"    |  |

| COMPONENT               |                    |    | LENGTH  |
|-------------------------|--------------------|----|---------|
| Bottom Rail / Picket    | 1" x 5 3/4"        | 2  | 91"     |
| Aluminum Bottom<br>Rail | }{ 2 3/4" x 5 1/8" | 1  | 90 1/2" |
| Fence Bracket           | 1 1/4" x 3 1/8"    | 4  | N/A     |
| Ext. Wood Screw         | <b>├</b> #7        | 24 | 1 5/8"  |