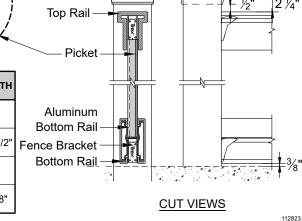

## NOTES:

- 1. INSTALLATION TO BE COMPLETED PER MANUFACTURER'S SPECIFICATIONS.
- 2. REFER TO <u>TrexFencingFDS.com</u> FOR CONSTRUCTION DETAILS AND PRODUCT INFORMATION.
- 3. DRAWING NOT TO SCALE.

| COMPONENT                                          |                    |     | LENGTH |
|----------------------------------------------------|--------------------|-----|--------|
| Post Cap                                           | Pyramid Flat Crown | 1   | N/A    |
| Post                                               | 5" x 5"            | 1   | 96"    |
| Top Rail                                           | ¶ 4" x 5"          | 1   | 91"    |
| Bottom Rail<br>/ <u>Picket</u><br>(Cut to 43 1/2") | உ 1" x 5 3/4"      | 9.5 | 91"    |

|   | COMPONENT               |                    |    | LENGTH  |
|---|-------------------------|--------------------|----|---------|
| 1 | Bottom Rail / Picket    | 1" x 5 3/4"        | 2  | 91"     |
|   | Aluminum Bottom<br>Rail | }{ 2 3/4" x 5 1/8" | 1  | 90 1/2" |
|   | Fence Bracket           | 1 1/4" x 3 1/8"    | 4  | N/A     |
|   | Ext. Wood Screw         | <b>├</b> #7        | 24 | 1 5/8"  |