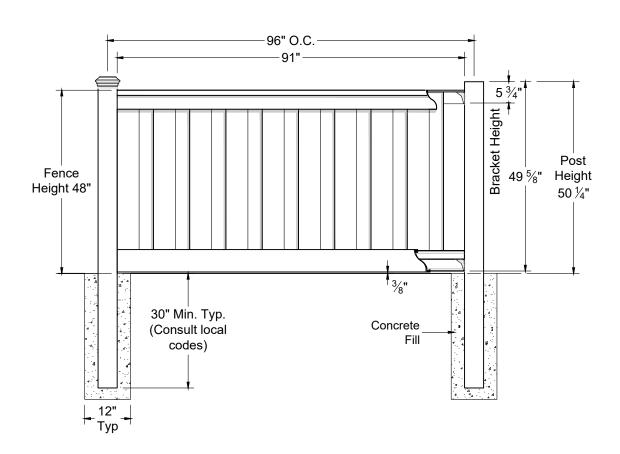

## Trex Seclusions COMPOSITE FENCING SYSTEM

Fence Height: 4'

## NOTES:

- 1. INSTALLATION TO BE COMPLETED PER MANUFACTURER'S SPECIFICATIONS.
- 2. REFER TO <u>TrexFencingFDS.com</u> FOR CONSTRUCTION DETAILS AND PRODUCT INFORMATION.
- 3. DRAWING NOT TO SCALE.

| COMPONENT                                          |                    |     | LENGTH |
|----------------------------------------------------|--------------------|-----|--------|
| Post Cap                                           | Pyramid Flat Crown | 1   | N/A    |
| Post                                               | 5" x 5"            | 1   | 96"    |
| Top Rail                                           | ¶ 4" x 5"          | 1   | 91"    |
| Bottom Rail<br>/ <u>Picket</u><br>(Cut to 43 1/2") | உ 1" x 5 3/4"      | 9.5 | 91"    |

|   | COMPONENT               |                    |    | LENGTH  |
|---|-------------------------|--------------------|----|---------|
| 1 | Bottom Rail / Picket    | 1" x 5 3/4"        | 2  | 91"     |
|   | Aluminum Bottom<br>Rail | }{ 2 3/4" x 5 1/8" | 1  | 90 1/2" |
|   | Fence Bracket           | 1 1/4" x 3 1/8"    | 4  | N/A     |
|   | Ext. Wood Screw         | <b>├</b> #7        | 24 | 1 5/8"  |