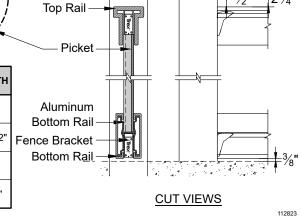

## NOTES:

- 1. INSTALLATION TO BE COMPLETED PER MANUFACTURER'S SPECIFICATIONS.
- 2. REFER TO TrexFencingFDS.com FOR CONSTRUCTION DETAILS AND PRODUCT INFORMATION.
- 3. DRAWING NOT TO SCALE.

| COMPONE  | QTY.               | LENGTH |      |  |
|----------|--------------------|--------|------|--|
| Post Cap | Pyramid Flat Crown | 1      | N/A  |  |
| Post     | 5" x 5"            | 1      | 108" |  |
| Top Rail | ¶ 4" x 5"          | 1      | 91"  |  |
| Picket   | 1" x 5 3/4"        | 19     | 67"  |  |

|   | COMPONENT               |                    |    | LENGTH  |
|---|-------------------------|--------------------|----|---------|
| E | Bottom Rail / Picket    | 1" x 5 3/4"        | 2  | 91"     |
|   | Aluminum Bottom<br>Rail | }{ 2 3/4" x 5 1/8" | 1  | 90 1/2" |
| F | Fence Bracket           | 1 1/4" x 3 1/8"    | 4  | N/A     |
|   | Ext. Wood Screw         | <b>├</b> #7        | 24 | 1 5/8"  |