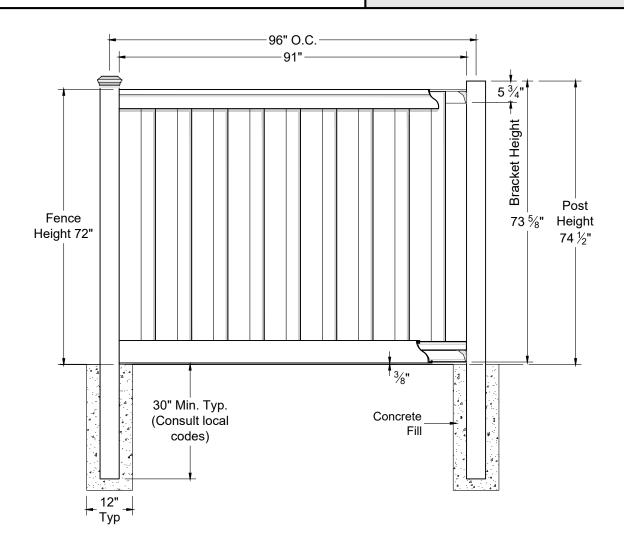

## Fence Height: 6' COMPOSITE FENCING SYSTEM

## NOTES:

- 1. INSTALLATION TO BE COMPLETED PER MANUFACTURER'S SPECIFICATIONS.
- 2. REFER TO TrexFencingFDS.com FOR CONSTRUCTION DETAILS AND PRODUCT INFORMATION.
- 3. DRAWING NOT TO SCALE.

| COMPONE  | QTY.               | LENGTH |      |  |
|----------|--------------------|--------|------|--|
| Post Cap | Pyramid Flat Crown | 1      | N/A  |  |
| Post     | 5" x 5"            | 1      | 108" |  |
| Top Rail | ¶ 4" x 5"          | 1      | 91"  |  |
| Picket   | 1" x 5 3/4"        | 19     | 67"  |  |

|   | COMPONENT               |                    |    | LENGTH  |
|---|-------------------------|--------------------|----|---------|
| E | Bottom Rail / Picket    | 1" x 5 3/4"        | 2  | 91"     |
|   | Aluminum Bottom<br>Rail | }{ 2 3/4" x 5 1/8" | 1  | 90 1/2" |
| F | Fence Bracket           | 1 1/4" x 3 1/8"    | 4  | N/A     |
|   | Ext. Wood Screw         | <b>├</b> #7        | 24 | 1 5/8"  |