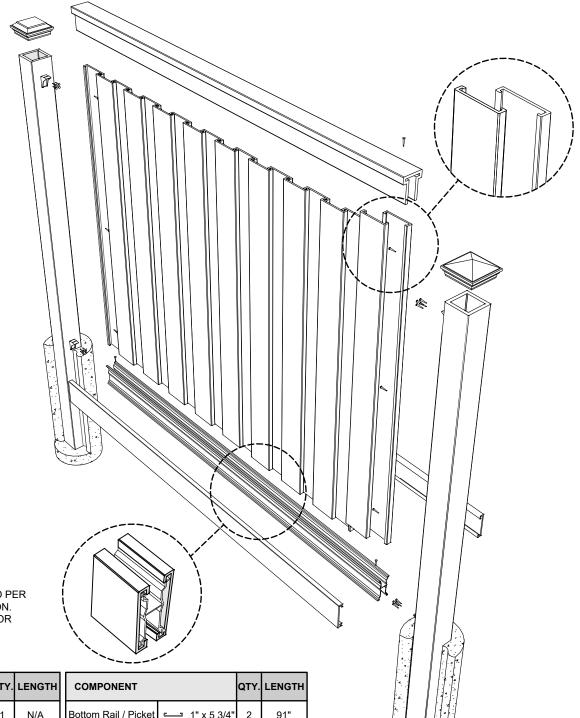

## Trex Seclusions

**Exploded View** 

## COMPOSITE FENCING SYSTEM

## NOTES:

- 1. INSTALLATION TO BE COMPLETED PER MANUFACTURER'S SPECIFICATION.
- 2. REFER TO TrexFencingFDS.com FOR CONSTRUCTION DETAILS AND PRODUCT INFORMATION
- 3. DRAWING NOT TO SCALE.

| COMPONENT                  |                    | QTY. | LENGTH |
|----------------------------|--------------------|------|--------|
| Post Cap                   | Pyramid Flat Crown | 1    | N/A    |
| Post                       | 5" x 5"            | 1    | Varies |
| Top Rail                   | ¶ 4" x 5"          | 1    | 91"    |
| Picket                     | 1" x 5 3/4"        | 19   | Varies |
| Component lengths may vary |                    |      |        |

| COMPONENT               |                    |    | LENGTH  |
|-------------------------|--------------------|----|---------|
| Bottom Rail / Picket    | 1" x 5 3/4"        | 2  | 91"     |
| Aluminum Bottom<br>Rail | }{ 2 3/4" x 5 1/8" | 1  | 90 1/2" |
| Fence Bracket           | 1 1/4" x 3 1/8"    | 4  | N/A     |
| Ext. Wood Screw         | <b>├</b> #7        | 24 | 1 5/8"  |