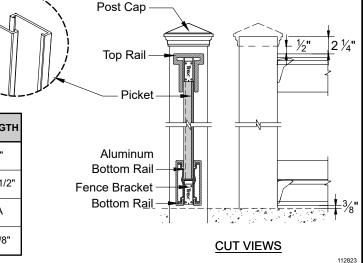

## NOTES:

- 1. INSTALLATION TO BE COMPLETED PER MANUFACTURER'S SPECIFICATIONS.
- 2. REFER TO <u>TrexFencingFDS.com</u> FOR CONSTRUCTION DETAILS AND PRODUCT INFORMATION.
- 3. DRAWING NOT TO SCALE.

| COMPONENT |                    | LENGTH |
|-----------|--------------------|--------|
| Post Cap  | Pyramid Flat Crown | N/A    |
| Post      | 5" x 5"            | Varies |
| Top Rail  | <b>1</b> 4" x 5"   | 91"    |
| Picket    | உு 1" x 5 3/4"     | Varies |

| COMPONENT               | LENGTH             |         |
|-------------------------|--------------------|---------|
| Bottom Rail / Picket    | 1" x 5 3/4"        | 91"     |
| Aluminum Bottom<br>Rail | }{ 2 3/4" x 5 1/8" | 90 1/2" |
| Fence Bracket           | 1 1/4" x 3 1/8"    | N/A     |
| Ext. Wood Screw         | <b>├</b> #7        | 1 5/8"  |