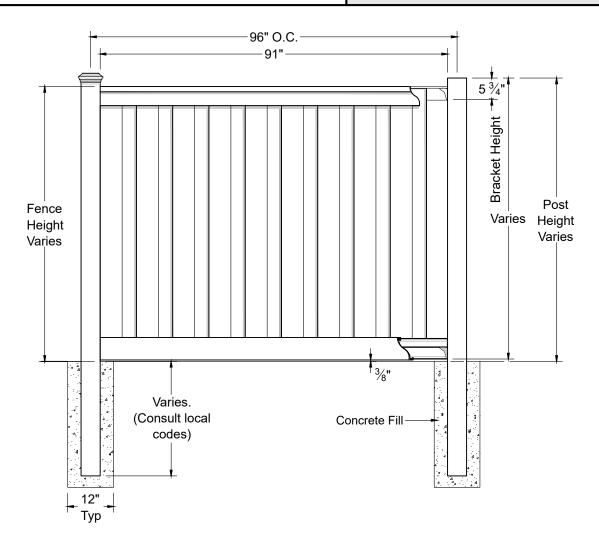

## Trex Seclusions

**PROFILE VIEW** 

COMPOSITE FENCING SYSTEM

## NOTES:

- 1. INSTALLATION TO BE COMPLETED PER MANUFACTURER'S SPECIFICATIONS.
- 2. REFER TO <u>TrexFencingFDS.com</u> FOR CONSTRUCTION DETAILS AND PRODUCT INFORMATION.
- 3. DRAWING NOT TO SCALE.

| COMPONENT |                    | LENGTH |
|-----------|--------------------|--------|
| Post Cap  | Pyramid Flat Crown | N/A    |
| Post      | 5" x 5"            | Varies |
| Top Rail  | <b>1</b> 4" x 5"   | 91"    |
| Picket    | உு 1" x 5 3/4"     | Varies |

| COMPONENT               | LENGTH             |         |
|-------------------------|--------------------|---------|
| Bottom Rail / Picket    | 1" x 5 3/4"        | 91"     |
| Aluminum Bottom<br>Rail | }{ 2 3/4" x 5 1/8" | 90 1/2" |
| Fence Bracket           | 1 1/4" x 3 1/8"    | N/A     |
| Ext. Wood Screw         | <b>├</b> #7        | 1 5/8"  |