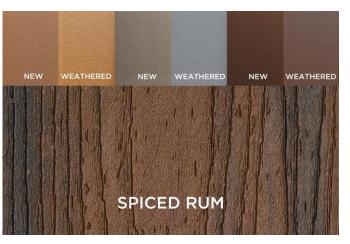

### Tropicals

Transcend Tropicals. Five multitonal monochromatic colors with streaking to emulate the look of tropical hardwoods: Havana Gold, Island Mist, Lava Rock, Spiced Rum, and Tiki Torch.