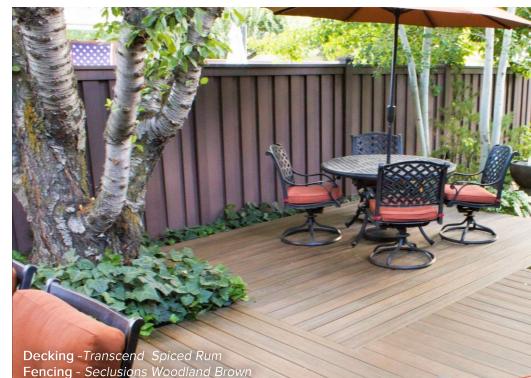

### Tropicals

Transcend Tropicals. Five multitonal monochromatic colors with streaking to emulate the look of tropical hardwoods: Havana Gold, Island Mist, Lava Rock, Spiced Rum, and Tiki Torch.