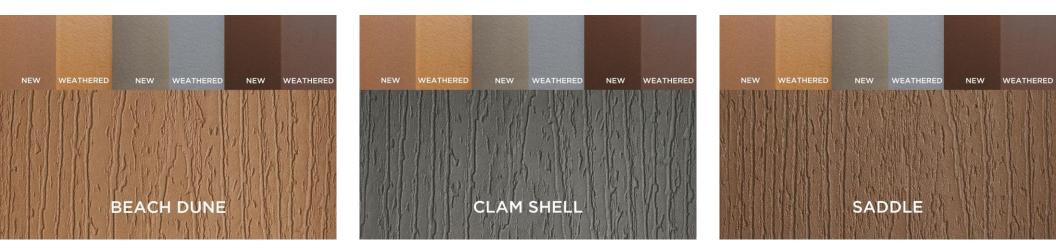

## **Trex** Enhance®

#### Basics

**Trex Basics.** Three neutral colors call to mind the natural beauty of wood in a subtle manner: Beach Dune, Clam Shell, and Saddle.