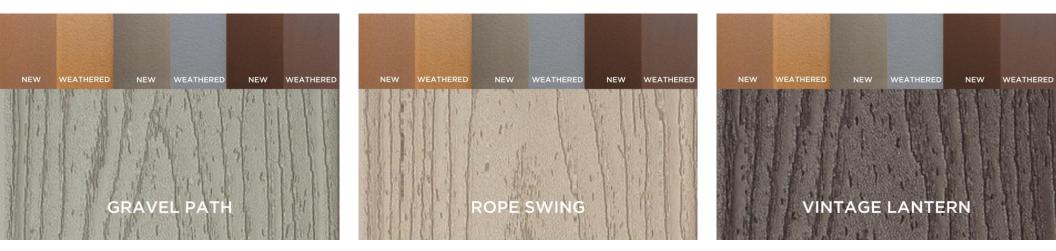

### Earth Tones

**Transcend Earth Tones**. Three multi-tonal monochromatic colors with uniform coloring: Gravel Path, Rope Swing, and Vintage Lantern.

**Trex**Select<sup>®</sup>