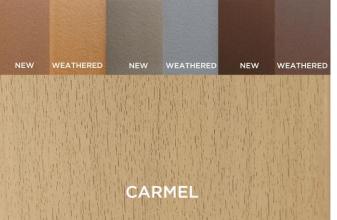

### Lineage

**Transcend Lineage**. Four lighter, ontrend colors: Biscayne, Rainier, Carmel and Jasper. These tranquil tones create a clean canvas for your outdoor space.