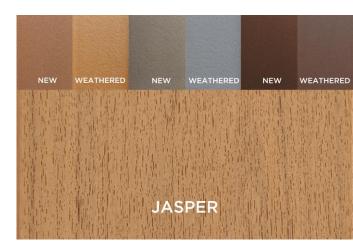

### Lineage

**Transcend Lineage**. Four lighter, ontrend colors: Biscayne, Rainier, Carmel and Jasper. These tranquil tones create a clean canvas for your outdoor space.