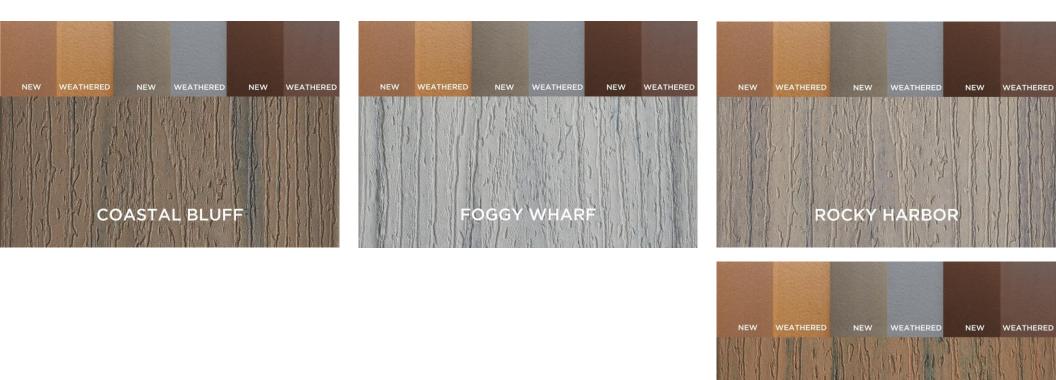

### Naturals

TOASTED SAND

**Trex Naturals.** Four streaked colors that take evoke the rugged beauty of seashores and coastlines: Coastal Bluff, Foggy Wharf, Rocky Harbor, and Toasted Sand.