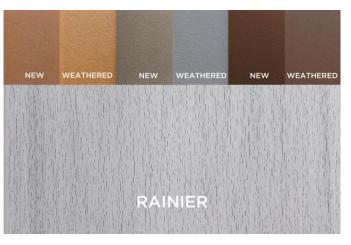

### Lineage

**Transcend Lineage**. Four lighter, ontrend colors: Biscayne, Rainier, Carmel and Jasper. These tranquil tones create a clean canvas for your outdoor space.