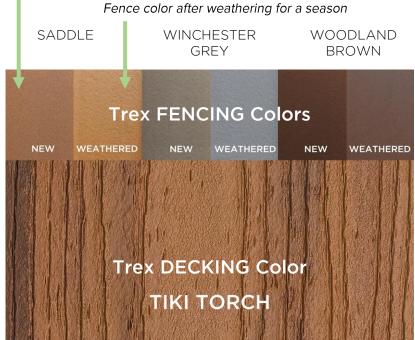

#### CHOICES. CHOICES.

Find your perfect match using the color swatches on the following pages.

Fence color when new

#### COLOR SWATCH GUIDE

The surfaces of decking and fencing are distinct. A shell applied to Trex decking as a protective walking surface is not necessary for fencing. When considering fencing colors, base your decision on the lighter hue that develops after weathering. Trex Fencing colors are intentionally over-pigmented during manufacturing to allow the color to weather to natural, lighter values.

For more information on the weathering process, visit: <u>TrexFencingFDS.com/Resources/Colors</u>