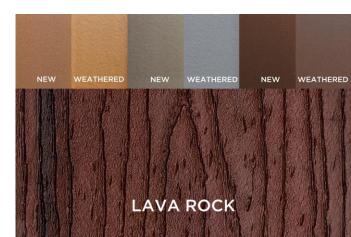

### Tropicals

Transcend Tropicals. Five multitonal monochromatic colors with streaking to emulate the look of tropical hardwoods: Havana Gold, Island Mist, Lava Rock, Spiced Rum, and Tiki Torch.