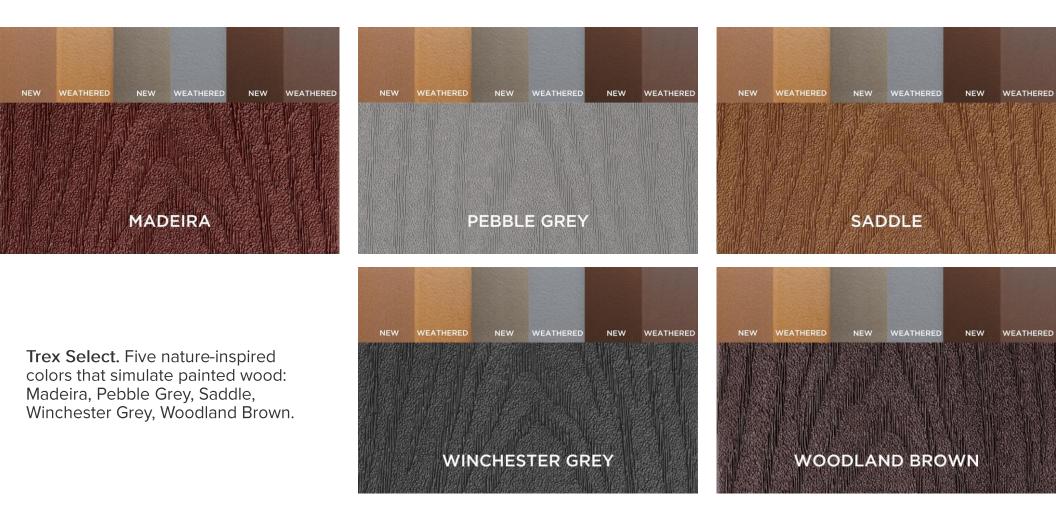

#### Basics

**Trex Basics.** Three neutral colors call to mind the natural beauty of wood in a subtle manner: Beach Dune, Clam Shell, and Saddle.