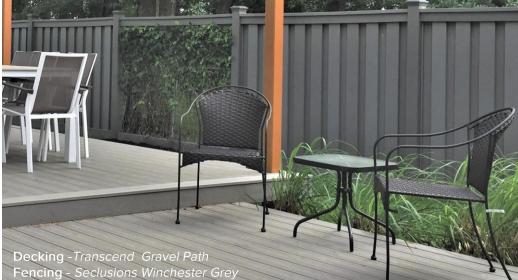

### Earth Tones

**Transcend Earth Tones**. Three multi-tonal monochromatic colors with uniform coloring: Gravel Path, Rope Swing, and Vintage Lantern.

**Trex**Select<sup>®</sup>