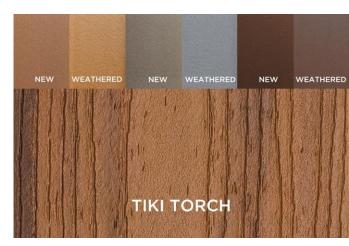

### Tropicals

Transcend Tropicals. Five multitonal monochromatic colors with streaking to emulate the look of tropical hardwoods: Havana Gold, Island Mist, Lava Rock, Spiced Rum, and Tiki Torch.