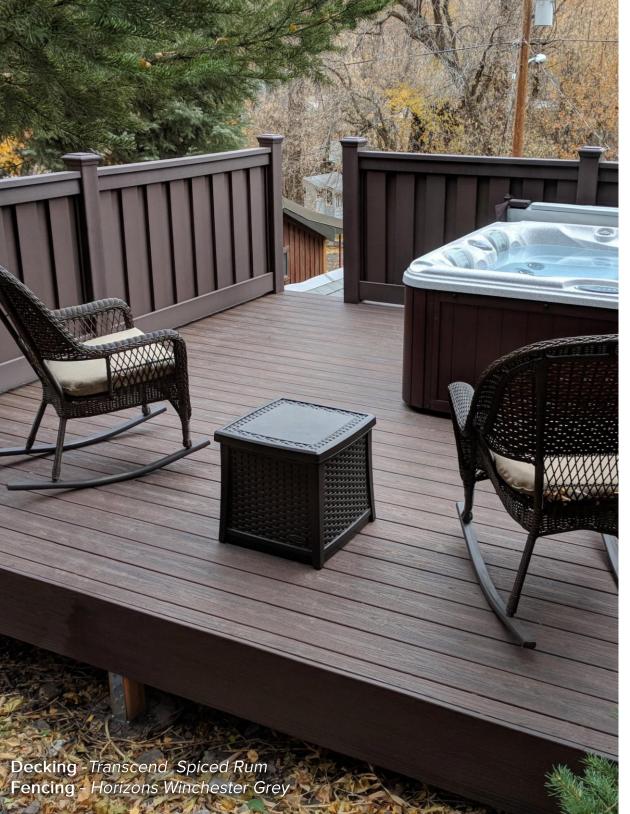

#### Imagine.

Your backyard oasis tastefully designed with Trex colors. A deck space to relax and commune with friends and families enclosed beautifully with the privacy and security of a Trex fence. An imaginatively colorful experience created for you by the masters of outdoor living products.