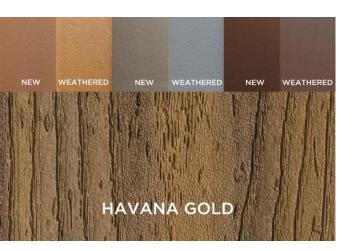

### Tropicals

Transcend Tropicals. Five multitonal monochromatic colors with streaking to emulate the look of tropical hardwoods: Havana Gold, Island Mist, Lava Rock, Spiced Rum, and Tiki Torch.