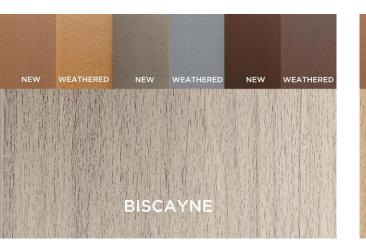

### Lineage

**Transcend Lineage**. Four lighter, ontrend colors: Biscayne, Rainier, Carmel and Jasper. These tranquil tones create a clean canvas for your outdoor space.