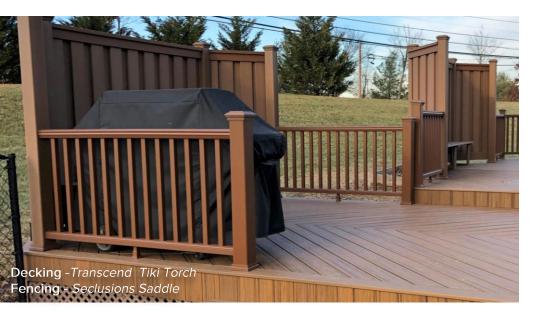

#### Basics

**Trex Basics.** Three neutral colors call to mind the natural beauty of wood in a subtle manner: Beach Dune, Clam Shell, and Saddle.