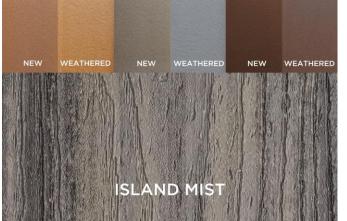

### Tropicals

Transcend Tropicals. Five multitonal monochromatic colors with streaking to emulate the look of tropical hardwoods: Havana Gold, Island Mist, Lava Rock, Spiced Rum, and Tiki Torch.