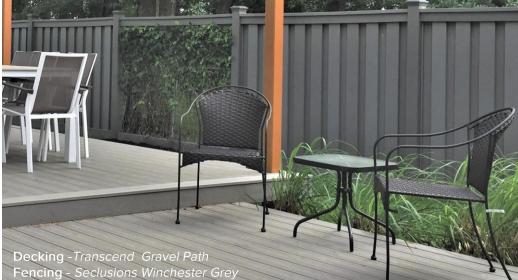

### Earth Tones

**Transcend Earth Tones**. Three multi-tonal monochromatic colors with uniform coloring: Gravel Path, Rope Swing, and Vintage Lantern.

**Trex**Select<sup>®</sup>

#### Imagine.

Your backyard oasis tastefully designed with Trex colors. A deck space to relax and commune with friends and families enclosed beautifully with the privacy and security of a Trex fence. An imaginatively colorful experience created for you by the masters of outdoor living products.