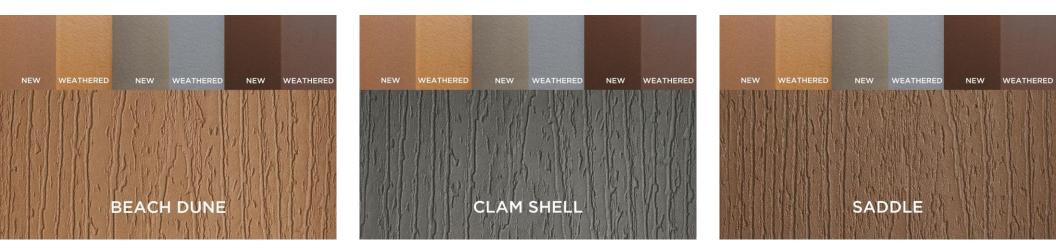

#### Basics

**Trex Basics.** Three neutral colors call to mind the natural beauty of wood in a subtle manner: Beach Dune, Clam Shell, and Saddle.