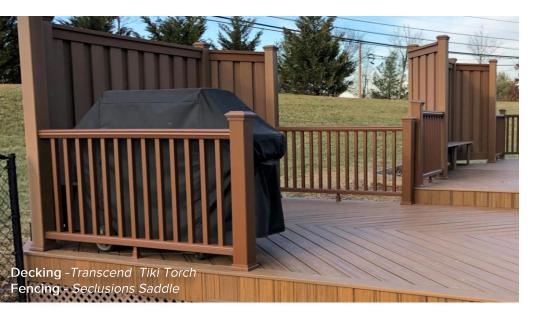

#### Imagine.

Your backyard oasis tastefully designed with Trex colors. A deck space to relax and commune with friends and families enclosed beautifully with the privacy and security of a Trex fence. An imaginatively colorful experience created for you by the masters of outdoor living products.