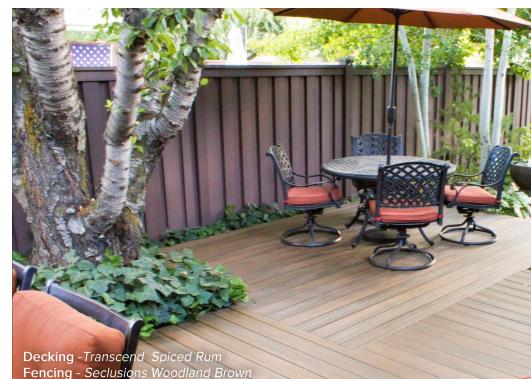

### Tropicals

Transcend Tropicals. Five multitonal monochromatic colors with streaking to emulate the look of tropical hardwoods: Havana Gold, Island Mist, Lava Rock, Spiced Rum, and Tiki Torch.

#### Imagine.

Your backyard oasis tastefully designed with Trex colors. A deck space to relax and commune with friends and families enclosed beautifully with the privacy and security of a Trex fence. An imaginatively colorful experience created for you by the masters of outdoor living products.