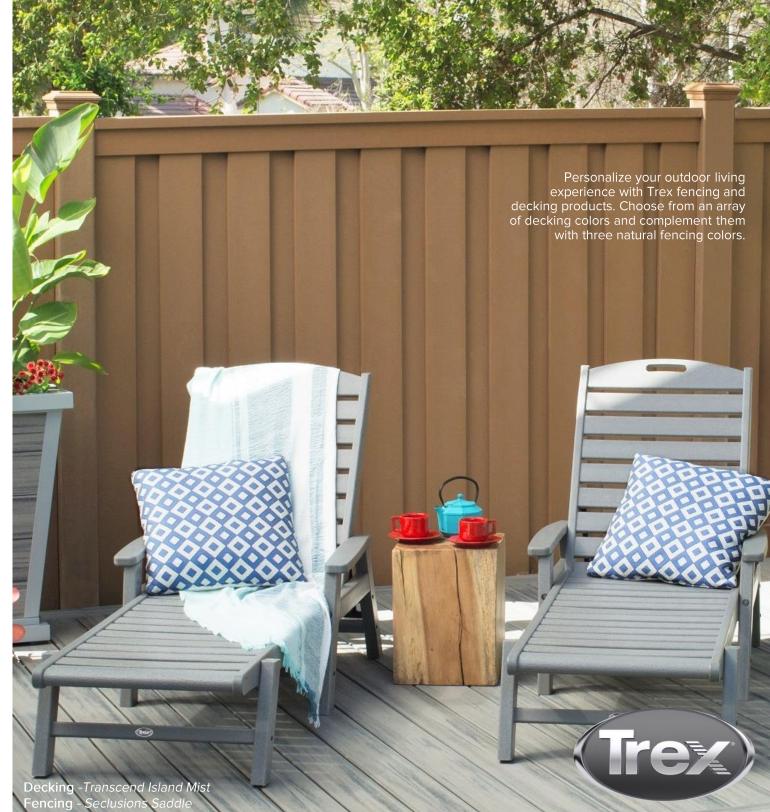

#### Imagine.

Your backyard oasis tastefully designed with Trex colors. A deck space to relax and commune with friends and families enclosed beautifully with the privacy and security of a Trex fence. An imaginatively colorful experience created for you by the masters of outdoor living products.