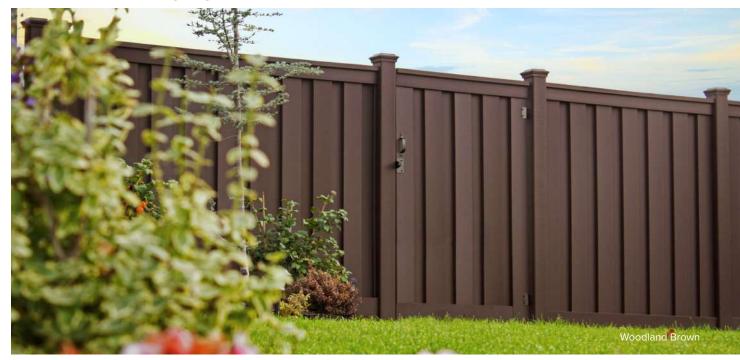

### SHENANDOAH

Durable and attractive ranch rail

## TREX PICKET SYSTEM

Saddle

Winchester Grey

Woodland Brown Charcoal Black

Trex interlocking pickets provide a distinct look and exceptional strength