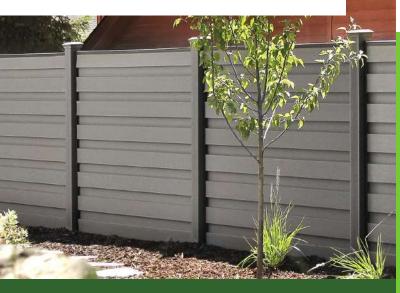

# Trex Solitudes



### A STRIKING DESIGN

For a contemporary look, choose Trex horizontal fencing: Solitudes™ or the FDS-exclusive Horizons™. The parallel lines create an eye-catching perimeter. Enhance your space with style.





#### WHY CHOOSE TREX FENCING?

#### STYLE

- 3 rich natural colors that complement any landscape
- Neighbor-friendly board-on-board design looks the same on both sides
- Adaptable for slopes and heights up to 12 ft
- Customizable for various applications

#### STRENGTH

- Backed by Trex's 25-year Residential and 10-year Commercial warranties
- Won't rot or splinter
- Resists insect damage
- Withstands hurricane-force winds

#### **SERENITY**

- Completely private interlocking pickets
- Never needs painting or staining
- Composed of 95% recycled materials



LASTING BEAUTY AND PRIVACY FROM EVERY ANGLE



TrexFencingFDS.com • 877-700-8739

trademarks, trademarks or trade dress of Trex Company, Inc., Winchester, Virginia or its icensees. HORIZONS™ Horizontal Fence System (US Patent No. 97