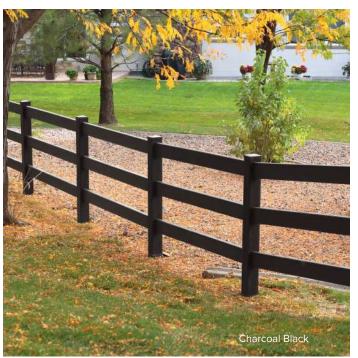

### SHENANDOAH

Durable and attractive ranch rail

#### STYLE

- 3 rich natural colors that complement any landscape
- Neighbor-friendly board-on-board design looks the same on both sides
- Adaptable for slopes and heights up to 12 ft
- Customizable for various applications