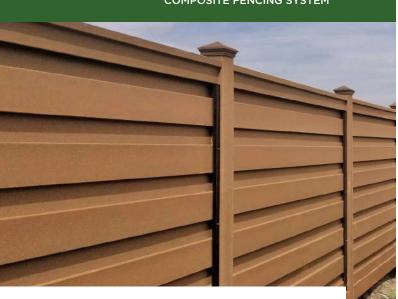

# Trex Solitudes

### A STRIKING DESIGN

For a contemporary look, choose Trex horizontal fencing: Solitudes™ or the FDS-exclusive Horizons™. The parallel lines create an eye-catching perimeter. Enhance your space with style.