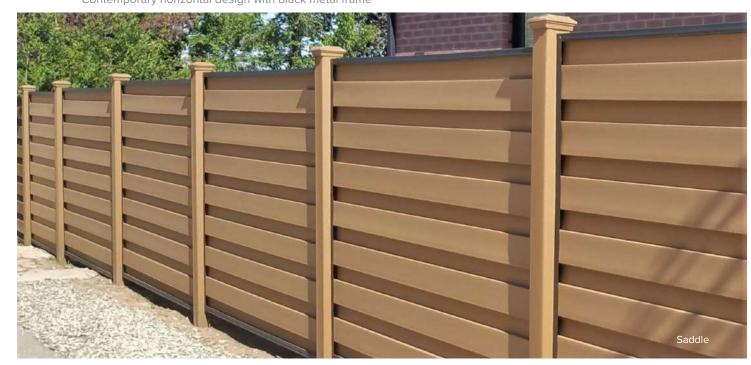

### SOLITUDES

Horizontal fence with composite top and bottom rail

### TrexFencingFDS.com

- How to order
- Find an installer
- Style samples

Contemporary horizontal design with black metal frame